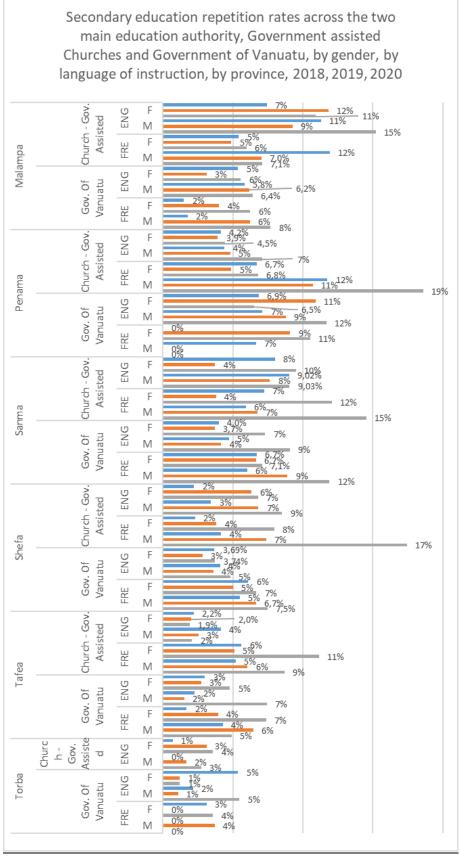

Chart 1.3.13 e

The increasing trend in the repetition rates observed at country level for both genders across the two main education authorities, government assisted Churches and Government of Vanuatu, is valid for English and French language of instruction at province level with exceptions. Without a clear trend, the difference between the two languages of instruction with respect to the level of the repetition rate depends on the province and the education authority.