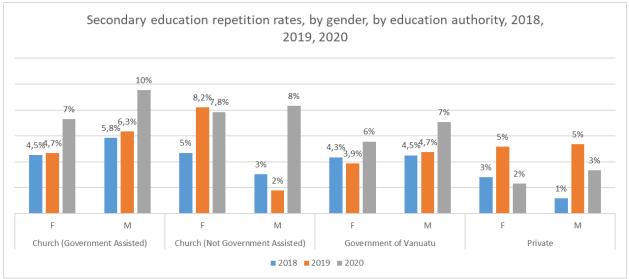

## 1.3.13. Secondary education repetition rates, by province, sex, education authority and language of instruction - 2018, 2019, 2020

Secondary education repetition rates at country level increased from 2018 to 2020 for all types of education authorities and for both sex except the rate decreased for females enrolled in private schools (see chart - 1.3.13.a)