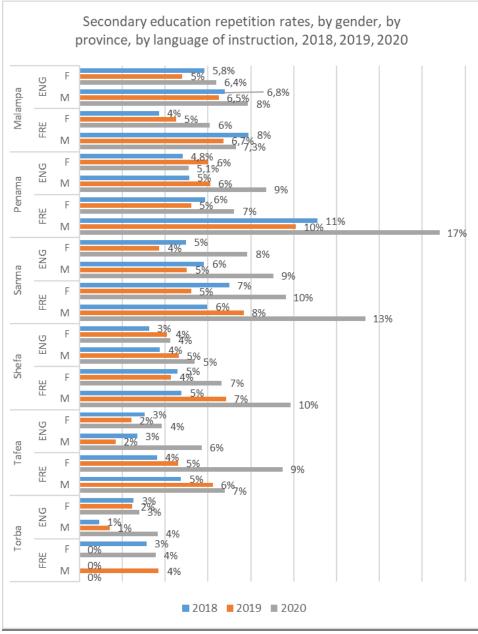

Chart 1.3.13 c

Increasing trend in the secondary repetition rate is observed for both languages of instruction under the same education authority, except females enrolled in Private schools teaching in English language. Rates in 2020 are observed to be higher in schools teaching in French language compared to those teach in English.

Chart 1.3.13 d

The repetition rates in secondary education increased for both languages of instruction in each province, except for male students enrolled in schools teaching in French in Malampa and Torba. The higher rates of French teaching schools that is mentioned above is not valid for certain provinces and the gender.