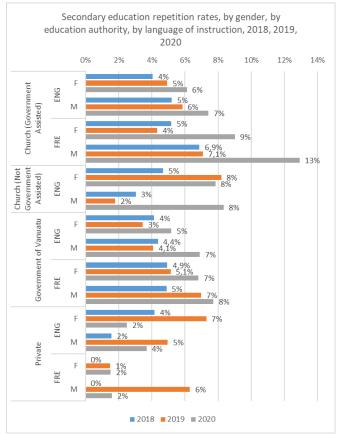

## 1.3.13. Secondary education repetition rates, by province, sex, education authority and language of instruction - 2018, 2019, 2020

Secondary education repetition rates at country level increased from 2018 to 2020 for all types of education authorities and for both sex except the rate decreased for females enrolled in private schools (see chart - 1.3.13.a)

Chart 1.3.13 a

The increasing trend observed in secondary repetition rates across the education authority types changes direction across the provinces and sex (see chart - 1.3.13b).

Secondary education repetition rates increased for both English and French language of instruction and sex (see chart - 1.3.13 c).