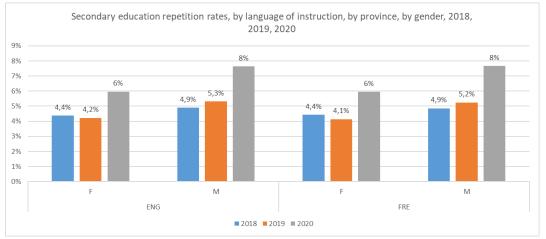

Chart 1.3.13 a

The increasing trend observed in secondary repetition rates across the education authority types changes direction across the provinces and sex (see chart - 1.3.13b).

Secondary education repetition rates increased for both English and French language of instruction and sex (see chart - 1.3.13 c).

Chart 1.3.13 c

Increasing trend in the secondary repetition rate is observed for both languages of instruction under the same education authority, except females enrolled in Private schools teaching in English language. Rates in 2020 are observed to be higher in schools teaching in French language compared to those teach in English.