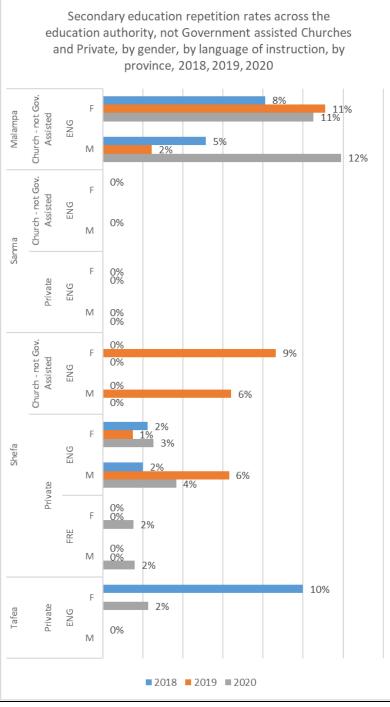

Chart 1.3.13 f

The increasing trend in the repetition rate with private schools and those governed by Churches not assisted by the government at country level is valid only in certain provinces. Please see chart – 1.3.13g and table below for enrollment and repeated figures.

| <u>Provinc</u><br><u>e</u> | Education<br>authority                                | <u>Languag</u><br><u>e of</u><br>instructi<br><u>on</u> | <u>Sex</u>      | <u># of</u><br><u>enrollme</u><br><u>nt</u> | <u># of</u><br><u>repeate</u><br><u>d</u> | <u>repetiti</u><br><u>on rate</u><br><u>- 2018</u> | <u># of</u><br><u>enrollme</u><br><u>nt</u> | <u># of</u><br><u>repeate</u><br><u>d</u> | <u>repetiti</u><br><u>on rate</u><br><u>- 2019</u> | <u># of</u><br><u>enrollme</u><br><u>nt</u> | <u># of</u><br><u>repeate</u><br><u>d</u> | <u>repetiti</u><br><u>on rate</u><br><u>- 2020</u> |
|----------------------------|-------------------------------------------------------|---------------------------------------------------------|-----------------|---------------------------------------------|-------------------------------------------|----------------------------------------------------|---------------------------------------------|-------------------------------------------|----------------------------------------------------|---------------------------------------------|-------------------------------------------|----------------------------------------------------|
| <u>Malamp</u><br><u>a</u>  | <u>Church - not</u><br><u>Gov.</u><br><u>Assisted</u> | <u>ENG</u>                                              | E               | <u>37</u>                                   | <u>3</u>                                  | <u>8%</u>                                          | <u>45</u>                                   | <u>5</u>                                  | <u>11%</u>                                         | <u>38</u>                                   | <u>4</u>                                  | <u>11%</u>                                         |
|                            |                                                       |                                                         | <u>M</u>        | <u>39</u>                                   | <u>2</u>                                  | <u>5%</u>                                          | <u>41</u>                                   | <u>1</u>                                  | <u>2%</u>                                          | <u>42</u>                                   | <u>5</u>                                  | <u>12%</u>                                         |
| <u>Sanma</u>               | <u>Church - not</u><br><u>Gov.</u><br><u>Assisted</u> | <u>ENG</u>                                              | -<br><u>E</u>   | <u>11</u>                                   | <u>0</u>                                  | <u>0%</u>                                          | <u>N/A</u>                                  | <u>N/A</u>                                | <u>N/A</u>                                         | <u>N/A</u>                                  | <u>N/A</u>                                | <u>N/A</u>                                         |
|                            |                                                       |                                                         | M               | <u>11</u>                                   | <u>0</u>                                  | <u>0%</u>                                          | <u>N/A</u>                                  | <u>N/A</u>                                | <u>N/A</u>                                         | <u>N/A</u>                                  | <u>N/A</u>                                | <u>N/A</u>                                         |
|                            | <u>Private</u>                                        | <u>ENG</u>                                              | <u></u> <u></u> | <u>N/A</u>                                  | <u>N/A</u>                                | <u>N/A</u>                                         | <u>N/A</u>                                  | <u>N/A</u>                                | <u>0%</u>                                          | <u>1</u>                                    | <u>0</u>                                  | <u>0%</u>                                          |
|                            |                                                       |                                                         | <u>M</u>        | <u>N/A</u>                                  | <u>N/A</u>                                | <u>N/A</u>                                         | <u>N/A</u>                                  | <u>N/A</u>                                | <u>0%</u>                                          | <u>3</u>                                    | <u>0</u>                                  | <u>0%</u>                                          |
| <u>Shefa</u>               | <u>Church - not</u><br><u>Gov.</u><br><u>Assisted</u> | <u>Gov.</u>                                             | <u> </u>        | <u>16</u>                                   | <u>0</u>                                  | <u>0%</u>                                          | <u>16</u>                                   | <u>0</u>                                  | <u>9%</u>                                          | <u>13</u>                                   | <u>0</u>                                  | <u>0%</u>                                          |
|                            |                                                       |                                                         | <u>M</u>        | <u>16</u>                                   | <u>0</u>                                  | <u>0%</u>                                          | <u>15</u>                                   | <u>0</u>                                  | <u>6%</u>                                          | <u>18</u>                                   | <u>0</u>                                  | <u>0%</u>                                          |
|                            | Private                                               | <u>ENG</u>                                              | Ē               | <u>90</u>                                   | <u>2</u>                                  | <u>2%</u>                                          | <u>197</u>                                  | <u>17</u>                                 | <u>1%</u>                                          | <u>516</u>                                  | <u>13</u>                                 | <u>3%</u>                                          |
|                            |                                                       |                                                         | M               | <u>150</u>                                  | <u>3</u>                                  | <u>2%</u>                                          | <u>234</u>                                  | <u>15</u>                                 | <u>6%</u>                                          | <u>547</u>                                  | <u>20</u>                                 | <u>4%</u>                                          |

|              |                | <u>FRE</u> | E | <u>58</u> | <u>0</u> | <u>0%</u>  | <u>135</u> | <u>2</u> | <u>0%</u>  | <u>132</u> | <u>2</u>   | <u>2%</u>  |
|--------------|----------------|------------|---|-----------|----------|------------|------------|----------|------------|------------|------------|------------|
|              |                |            | M | <u>61</u> | <u>0</u> | <u>0%</u>  | <u>127</u> | <u>8</u> | <u>0%</u>  | <u>126</u> | <u>2</u>   | <u>2%</u>  |
| <u>Tafea</u> | <u>Private</u> | ENG        | Ē | <u>30</u> | <u>3</u> | <u>10%</u> | <u>36</u>  | <u>0</u> | <u>N/A</u> | <u>44</u>  | <u>1</u>   | <u>2%</u>  |
| <u>N/A</u>   | <u>N/A</u>     |            | M | <u>41</u> | <u>0</u> | <u>0%</u>  | <u>69</u>  | <u>0</u> | <u>N/A</u> | <u>N/A</u> | <u>N/A</u> | <u>N/A</u> |