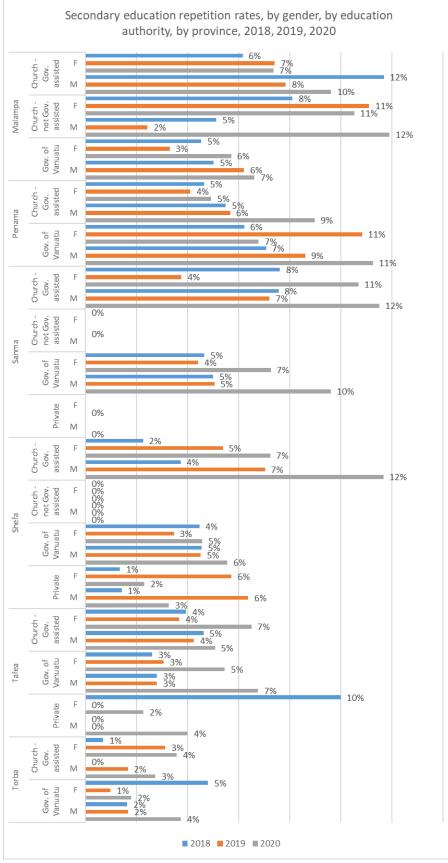

Chart 1.3.13 a

The increasing trend observed in secondary repetition rates across the education authority types changes direction across the provinces and sex (see chart - 1.3.13b).

Secondary education repetition rates increased for both English and French language of instruction and sex (see chart - 1.3.13 c).